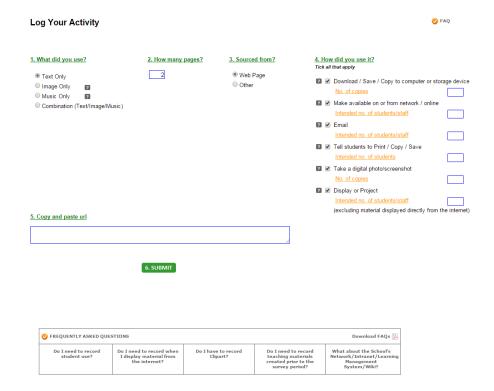

| Login                     | TIP: Passwords are not case sensitive |
|            | Forgot your password?     | case sensitive                        |
|            | Login to Training Version | _                                     |

2. Password – prompted to change on initial login, on request or after rest

| CHANGE PASSWORD                         |   |
|-----------------------------------------|---|
| All the following fields are mandatory. |   |
| Current Password                        | * |
| New Password                            | * |
| Confirm New Password                    | * |
| CHANGE PASSWORD CANCEL                  |   |

### 3. Landing page











# 4. Initial Submit Usage Record page



# 5.1 Submit Usage Record: Webpage/Text or Music or Combination



## 5.2 Submit Usage Record: Webpage/Image



# 5.3 Submit Usage Record: Other/Text or Music or Combination



### 5.4 Submit Usage Record: Other/Image



### 6.1 View/Edit Usage Record: list of records



### 6.2 View/Edit Usage Record



## 7 Nothing to Record (this week)

Nothing to record last week from ( Monday 01 February - Sunday 07 February 2016 )

Click below if you have not copied (e.g. downloaded or saved to disk, taken a digital photo/screenshot) or communicated (e.g. emailed, placed on a network or intranet or displayed or projected) other people's electronic material for educational purposes.

Last week I did NOT make any electronic copies (except printing or scanning) or communications of copyright material.

SUBMIT CANCEL