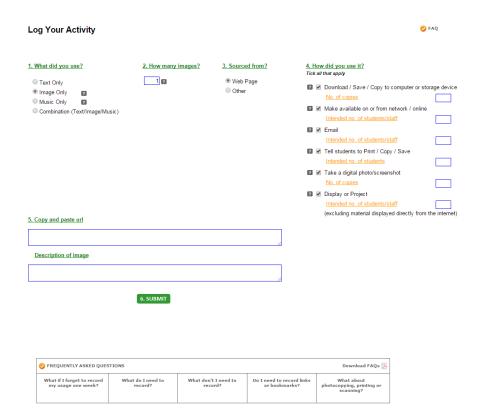

: Passwords are not case sensitive |
|            | Forgot your password?     | case sensitive                        |
|            | Login to Training Version | _                                     |

2. Password – prompted to change on initial login, on request or after rest

| CHANGE PASSWORD                         |   |
|-----------------------------------------|---|
| All the following fields are mandatory. |   |
| Current Password                        | * |
| New Password                            | * |
| Confirm New Password                    | * |
| CHANGE PASSWORD CANCEL                  |   |

### 3. Landing page











# 4. Initial Submit Usage Record page



# 5.1 Submit Usage Record: Webpage/Text or Music or Combination



## 5.2 Submit Usage Record: Webpage/Image



# 5.3 Submit Usage Record: Other/Text or Music or Combination



### 5.4 Submit Usage Record: Other/Image



### 6.1 View/Edit Usage Record: list of records



### 6.2 View/Edit Usage Record



## 7 Nothing to Record (this week)

Nothing to record last week from ( Monday 01 February - Sunday 07 February 2016 )

Click below if you have not copied (e.g. downloaded or saved to disk, taken a digital photo/screenshot) or communicated (e.g. emailed, placed on a network or intranet or displayed or projected) other people's electronic material for educational purposes.

Last week I did NOT make any electronic copies (except printing or scanning) or communications of copyright material.

SUBMIT CANCEL