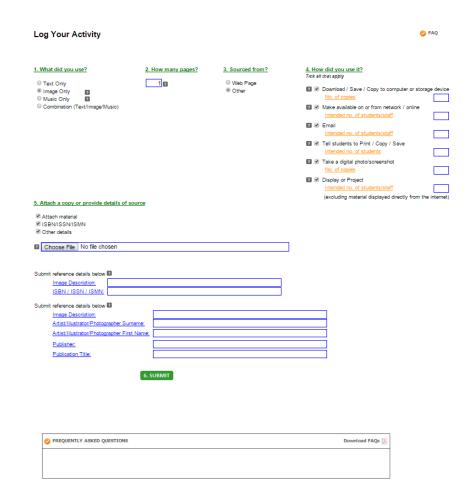

|
|            | Login to Training Version | _                                     |

2. Password – prompted to change on initial login, on request or after rest

| CHANGE PASSWORD                         |   |
|-----------------------------------------|---|
| All the following fields are mandatory. |   |
| Current Password                        | * |
| New Password                            | * |
| Confirm New Password                    | * |
| CHANGE PASSWORD CANCEL                  |   |

### 3. Landing page











# 4. Initial Submit Usage Record page



# 5.1 Submit Usage Record: Webpage/Text or Music or Combination



## 5.2 Submit Usage Record: Webpage/Image



# 5.3 Submit Usage Record: Other/Text or Music or Combination



### 5.4 Submit Usage Record: Other/Image



### 6.1 View/Edit Usage Record: list of records



### 6.2 View/Edit Usage Record



## 7 Nothing to Record (this week)

Nothing to record last week from ( Monday 01 February - Sunday 07 February 2016 )

Click below if you have not copied (e.g. downloaded or saved to disk, taken a digital photo/screenshot) or communicated (e.g. emailed, placed on a network or intranet or displayed or projected) other people's electronic material for educational purposes.

Last week I did NOT make any electronic copies (except printing or scanning) or communications of copyright material.

SUBMIT CANCEL