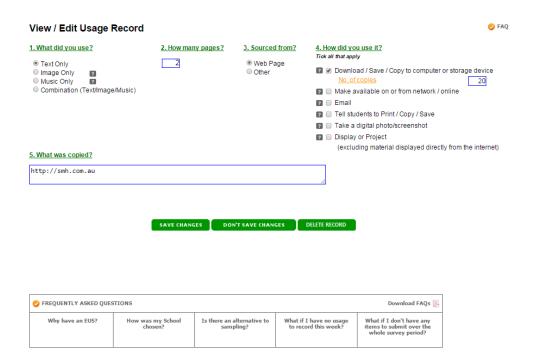

|

2. Password – prompted to change on initial login, on request or after rest

| CHANGE PASSWORD                         |   |
|-----------------------------------------|---|
| All the following fields are mandatory. |   |
| Current Password                        | * |
| New Password                            | * |
| Confirm New Password                    | * |
| CHANGE PASSWORD CANCEL                  |   |

### 3. Landing page











# 4. Initial Submit Usage Record page



# 5.1 Submit Usage Record: Webpage/Text or Music or Combination



## 5.2 Submit Usage Record: Webpage/Image



# 5.3 Submit Usage Record: Other/Text or Music or Combination



### 5.4 Submit Usage Record: Other/Image



### 6.1 View/Edit Usage Record: list of records



### 6.2 View/Edit Usage Record



## 7 Nothing to Record (this week)

Nothing to record last week from ( Monday 01 February - Sunday 07 February 2016 )

Click below if you have not copied (e.g. downloaded or saved to disk, taken a digital photo/screenshot) or communicated (e.g. emailed, placed on a network or intranet or displayed or projected) other people's electronic material for educational purposes.

Last week I did NOT make any electronic copies (except printing or scanning) or communications of copyright material.

SUBMIT CANCEL