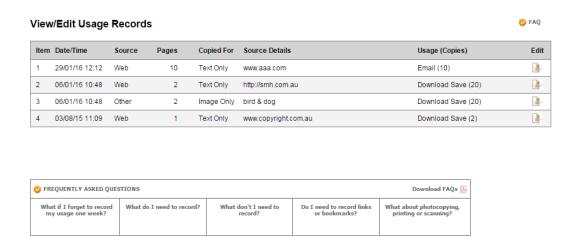

| _                                     |

2. Password – prompted to change on initial login, on request or after rest

| CHANGE PASSWORD                         |   |
|-----------------------------------------|---|
| All the following fields are mandatory. |   |
| Current Password                        | * |
| New Password                            | * |
| Confirm New Password                    | * |
| CHANGE PASSWORD CANCEL                  |   |

### 3. Landing page











# 4. Initial Submit Usage Record page



# 5.1 Submit Usage Record: Webpage/Text or Music or Combination



## 5.2 Submit Usage Record: Webpage/Image



# 5.3 Submit Usage Record: Other/Text or Music or Combination



### 5.4 Submit Usage Record: Other/Image



### 6.1 View/Edit Usage Record: list of records



### 6.2 View/Edit Usage Record



## 7 Nothing to Record (this week)

Nothing to record last week from ( Monday 01 February - Sunday 07 February 2016 )

Click below if you have not copied (e.g. downloaded or saved to disk, taken a digital photo/screenshot) or communicated (e.g. emailed, placed on a network or intranet or displayed or projected) other people's electronic material for educational purposes.

Last week I did NOT make any electronic copies (except printing or scanning) or communications of copyright material.

SUBMIT CANCEL