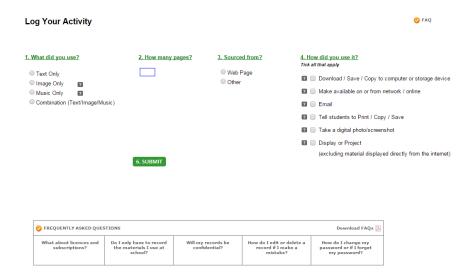

•                       |                                       |
|            | Login                     | TIP: Passwords are not case sensitive |
|            | Forgot your password?     | case sensitive                        |
|            | Login to Training Version | _                                     |

2. Password – prompted to change on initial login, on request or after rest

| CHANGE PASSWORD                         |   |
|-----------------------------------------|---|
| All the following fields are mandatory. |   |
| Current Password                        | * |
| New Password                            | * |
| Confirm New Password                    | * |
| CHANGE PASSWORD CANCEL                  |   |

### 3. Landing page











# 4. Initial Submit Usage Record page



# 5.1 Submit Usage Record: Webpage/Text or Music or Combination



## 5.2 Submit Usage Record: Webpage/Image



# 5.3 Submit Usage Record: Other/Text or Music or Combination



### 5.4 Submit Usage Record: Other/Image



### 6.1 View/Edit Usage Record: list of records



### 6.2 View/Edit Usage Record



## 7 Nothing to Record (this week)

Nothing to record last week from ( Monday 01 February - Sunday 07 February 2016 )

Click below if you have not copied (e.g. downloaded or saved to disk, taken a digital photo/screenshot) or communicated (e.g. emailed, placed on a network or intranet or displayed or projected) other people's electronic material for educational purposes.

Last week I did NOT make any electronic copies (except printing or scanning) or communications of copyright material.