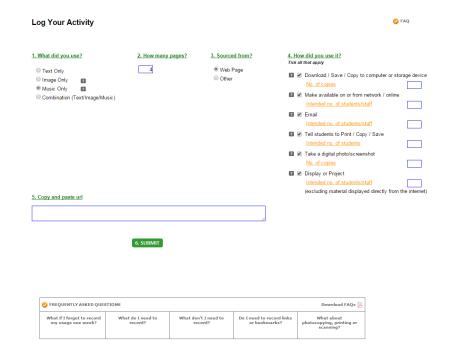

assword?     | case sensitive                        |
|            | Login to Training Version | _                                     |

2. Password – prompted to change on initial login, on request or after rest

| CHANGE PASSWORD                         |   |
|-----------------------------------------|---|
| All the following fields are mandatory. |   |
| Current Password                        | * |
| New Password                            | * |
| Confirm New Password                    | * |
| CHANGE PASSWORD CANCEL                  |   |

### 3. Landing page











# 4. Initial Submit Usage Record page



# 5.1 Submit Usage Record: Webpage/Text or Music or Combination



## 5.2 Submit Usage Record: Webpage/Image



# 5.3 Submit Usage Record: Other/Text or Music or Combination



### 5.4 Submit Usage Record: Other/Image



### 6.1 View/Edit Usage Record: list of records



### 6.2 View/Edit Usage Record



## 7 Nothing to Record (this week)

Nothing to record last week from ( Monday 01 February - Sunday 07 February 2016 )

Click below if you have not copied (e.g. downloaded or saved to disk, taken a digital photo/screenshot) or communicated (e.g. emailed, placed on a network or intranet or displayed or projected) other people's electronic material for educational purposes.

Last week I did NOT make any electronic copies (except printing or scanning) or communications of copyright material.

SUBMIT CANCEL